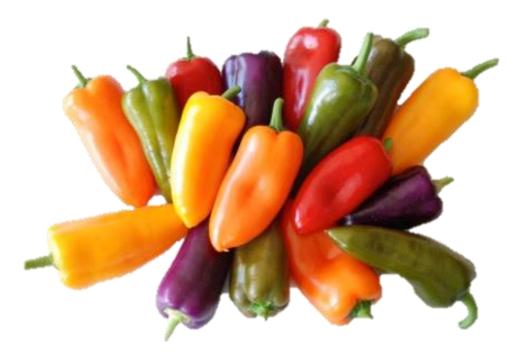

## **General Description:**

Full color range of red, yellow, orange, and purple snacking peppers on a compact plant.

## **Profile:**

| Maturity        | Early                                        | Plant Habit        | Good compact               |
|-----------------|----------------------------------------------|--------------------|----------------------------|
| Days to Ripe    | 75 days                                      | Fruit Habit        | Pendant                    |
| Fruit Colour    | Green turning red, yellow, orange and purple | Fruit Shape        | Blocky to slightly tapered |
| Scoville rating | 0                                            | Fruit Size (l x d) | 2.5 x 1 inch (approx.)     |
| Taste           | Sweet and slightly fruity                    |                    |                            |