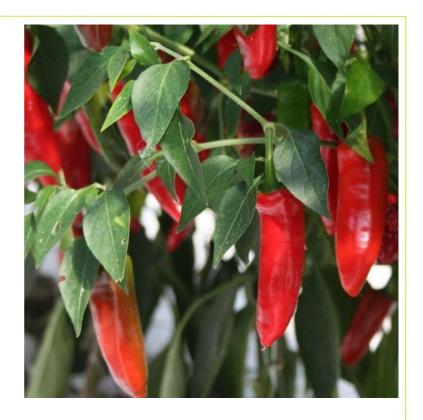

## **General Description:**

A medium tall, vigorous bush type. It will grow quite tall under glass in UK conditions over a long season crop. Can be harvested green and red. High yielding and extremely good shelf life at red maturity.

## **Profile:**

| Maturity        | Medium/early | Fruit Colour       | Green turning red                      |
|-----------------|--------------|--------------------|----------------------------------------|
| Fruit Habit     | Pendant      | Fruit Shape        | Broad/medium long and slightly tapered |
| Scoville rating | 25-30,000    | Fruit Size (l x d) | 12-13 cm x 3 cm                        |
| Taste           | Medium hot   |                    |                                        |