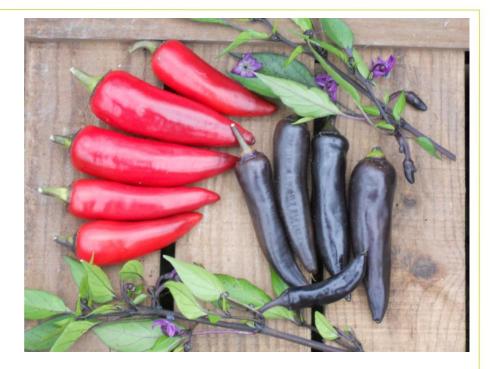

## **General Description:**

Vampire's deadlier cousin! Count Dracula produces smaller, hotter fruits than Vampire. Striking black foliage and stems with purple flowers. Black fruits ripening to blood red.

### **Profile:**

| <b>Days to Germination</b> | 8-10 days                    |
|----------------------------|------------------------------|
| Days to Ripe               | 95 days                      |
| Plant Height               | 15 inches                    |
| Fruit Habit                | Pendant                      |
| Fruit Colour               | Black ripening to bright red |
| Fruit Shape                | Long                         |
| Fruit Size                 | 2 inches                     |
| Scoville rating            | 50,000                       |
| Taste                      | Hot                          |