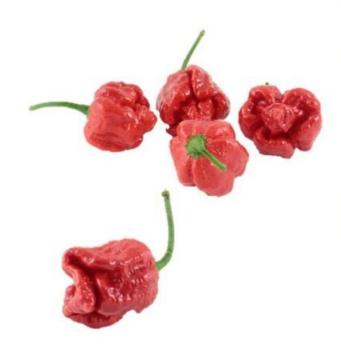

### **General Description:**

Armageddon is the world's first F1 hybrid super-hot chilli. This gives the grower a fantastic advantage in terms of improved plant vigor and fruit uniformity, with reduced days to maturity. It is a vigorous, uniform, early fruiting variety with exceptional yields.

#### **Profile:**

| Maturity        | The earliest maturing super-hot variety, at least 14 days earlier maturing than Carolina Reaper                                                                                                                                                                           |
|-----------------|---------------------------------------------------------------------------------------------------------------------------------------------------------------------------------------------------------------------------------------------------------------------------|
| Fruit Habit     | Pendant                                                                                                                                                                                                                                                                   |
| Fruit Colour    | Pale green to red                                                                                                                                                                                                                                                         |
| Fruit Shape     | Oval/globular with small tip/tail at fruit end                                                                                                                                                                                                                            |
| Fruit Size      | 1.5-2 in (length) x 1.2-1.5 in (diameter)                                                                                                                                                                                                                                 |
| Scoville rating | Currently 1.3 million                                                                                                                                                                                                                                                     |
| Taste           | Extremely hot                                                                                                                                                                                                                                                             |
| Remarks         | Whilst current official SHU data is a little below the Carolina Reaper, making Armageddon the second hottest chilli, experienced tasters have rated this variety hotter tasting than Reaper. We are currently gathering more SHU data under different growing conditions. |