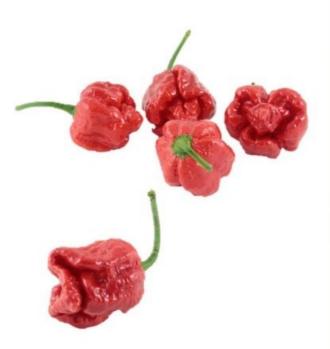

#### **General Description:**

Armageddon is the world's first F1 hybrid super-hot chilli. This gives the grower a fantastic advantage in terms of improved plant vigour and fruit uniformity, with reduced days to maturity. It is a vigorous, uniform, early fruiting variety with exceptional yields.

### **Profile:**

| Maturity        | The earliest maturing super-hot variety, at least 14 days earlier maturing than Carolina Reaper                                                                                                                                                                                    |
|-----------------|------------------------------------------------------------------------------------------------------------------------------------------------------------------------------------------------------------------------------------------------------------------------------------|
| Fruit Habit     | Pendant                                                                                                                                                                                                                                                                            |
| Fruit Colour    | Pale green to red                                                                                                                                                                                                                                                                  |
| Fruit Shape     | Oval/globular with small tip/tail at fruit end                                                                                                                                                                                                                                     |
| Fruit Size      | 4-5cm (length) x 3-4 cm (diameter)                                                                                                                                                                                                                                                 |
| Scoville rating | Currently 1.3 million                                                                                                                                                                                                                                                              |
| Taste           | Extremely hot                                                                                                                                                                                                                                                                      |
| Remarks         | Whilst current official SHU data is a little below the Carolina Reaper, making<br>Armageddon the second hottest chilli, experienced tasters have rated this<br>variety hotter tasting than Reaper. We are currently gathering more SHU data<br>under different growing conditions. |