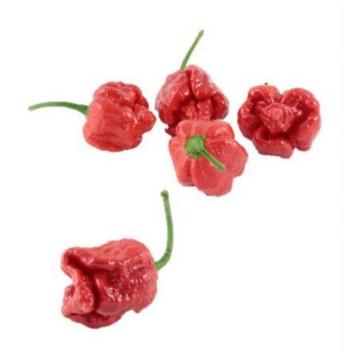

### **General Description:**

Armageddon is the world's first F1 hybrid super-hot chilli. This gives the grower a fantastic advantage in terms of improved plant vigor and fruit uniformity, with reduced days to maturity. It is a vigorous, uniform, early fruiting variety with exceptional yields.

#### **Profile:**

| Maturity            | The earliest maturing super-hot variety, at least 14 days earlier maturing than Carolina Reaper                                                                                                                                                                           |
|---------------------|---------------------------------------------------------------------------------------------------------------------------------------------------------------------------------------------------------------------------------------------------------------------------|
| Fruit Habit         | Pendant                                                                                                                                                                                                                                                                   |
| <b>Fruit Colour</b> | Pale green to red                                                                                                                                                                                                                                                         |
| Fruit Shape         | Oval/globular with small tip/tail at fruit end                                                                                                                                                                                                                            |
| Fruit Size          | 4-5cm (length) x 3-4 cm (diameter)                                                                                                                                                                                                                                        |
| Scoville rating     | Currently 1.3 million                                                                                                                                                                                                                                                     |
| Taste               | Extremely hot                                                                                                                                                                                                                                                             |
| Remarks             | Whilst current official SHU data is a little below the Carolina Reaper, making Armageddon the second hottest chilli, experienced tasters have rated this variety hotter tasting than Reaper. We are currently gathering more SHU data under different growing conditions. |