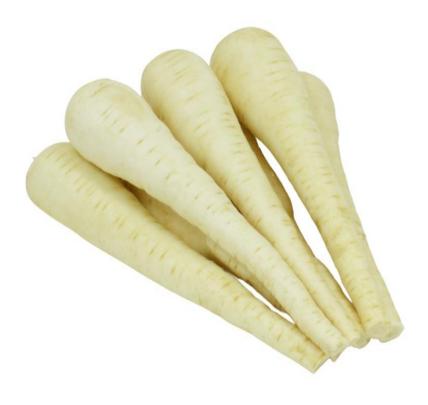

### **General Description:**

Warrior produces an attractive white root that carries its weight well down the length of the root. It is very early bulking with vigorous foliage. Warrior has shown strong tolerance to root canker and is ideal for lifting through to late winter.