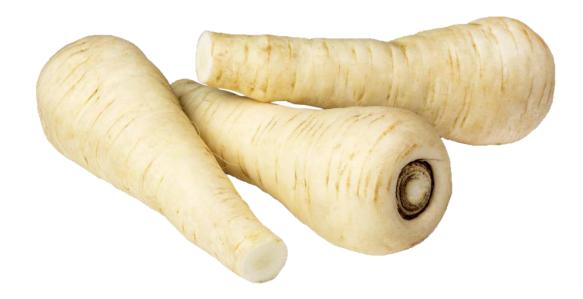

## **General Description:**

Presents a refined regular obovate root shape with white skin and strong resistance to root canker. Very early bulking and is ideal for lifting through to late autumn.

#### **Profile:**

| Root length cm | 27 | Speed of Discolouration | 3 |
|----------------|----|-------------------------|---|
| Root shape     | 3  | Crown depth             | 3 |
| Root colour    | 3  | Skin smoothness         | 3 |

### Key

| Root Shape:  | 1 = slender | 5 = bold  | Speed of discolouration: | 1 = rapid | 5 = slow    |
|--------------|-------------|-----------|--------------------------|-----------|-------------|
| Root colour: | 1 = cream   | 5 = white | Crown depth:             | 1 = deep  | 5 = shallow |
|              |             |           | Skin smoothness:         | 1 = rough | 5 = smooth  |