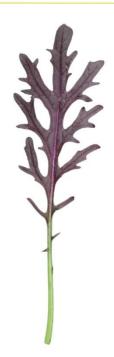

## **Ruby Streaks**

## **General Description:**

Very attractive mustard with delicate shape and mild, sweet mustard flavour.

## **Profile:**

| Туре        | Open pollinated | Relative maturity | 20 days baby leaf, 45 days mature |
|-------------|-----------------|-------------------|-----------------------------------|
| Leaf Colour | Burgundy        | Habit             | Very productive                   |
| Leaf Shape  | Pectinate 🎾     | Height            | 30-45 cm                          |
| Stem Colour | Bright Green    | Flavour           | Mild spicy                        |