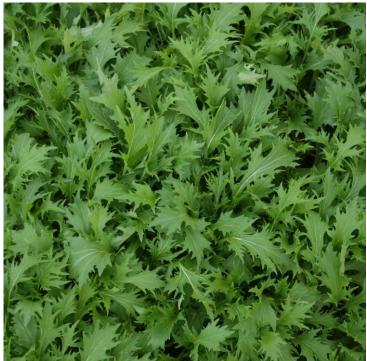

## Mizuna Greens

Brassica rapa juncea

## Kyoto

## **General Description:**

It has a good cold-weather tolerance.

## **Profile:**

Type Leaf Colour Leaf Shape Stem Colour Open pollinated Dark Green Incised Dark Bright Green Relative maturity Habit Height Flavour 21 days baby leaf, 40 days mature Very productive 30-45 cm Mild spicy