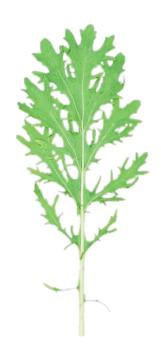

## Mustard

Brassica juncea

## **Golden Streaks**

## **General Description:**

Very productive, grow, cut and come again.

## **Profile:**

| Туре               | Open pollinated | Relative maturity | 20 days baby leaf, 45 days mature |
|--------------------|-----------------|-------------------|-----------------------------------|
| <b>Leaf Colour</b> | Light Green     | Habit             | Very productive                   |
| Leaf Shape         | Pectinate 🥌     | Height            | 30-45 cm                          |
| Stem Colour        | Green           | Flavour           | Mild spicy                        |