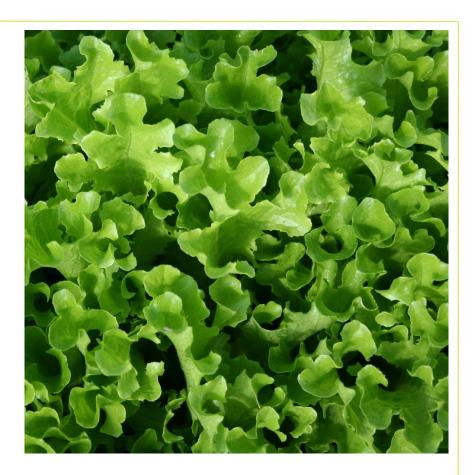

### **General Description:**

A light green, very upright, well textured frilly oakleaf variety. Leaves are thick and waxy with shallow lobes and superb crunchy texture. Good for processing after de-coring. Upright, frilly crunchy leaves suits pre-pack, equally suited to whole head and baby leaf production. Excellent field mildew resistance.

#### **Profile:**

| Туре                          | Oakleaf     | Vigour:                   | 4                           |
|-------------------------------|-------------|---------------------------|-----------------------------|
| Leaf Color                    | Light green | <b>Bolting Tolerance:</b> | 4                           |
| <b>Leaf Color Intensity</b>   | 2           | Mildew Resistance:        | Bl 1-11, 13, 15, 17 and LMV |
| <b>Leaf Margin Undulation</b> | 4           |                           |                             |