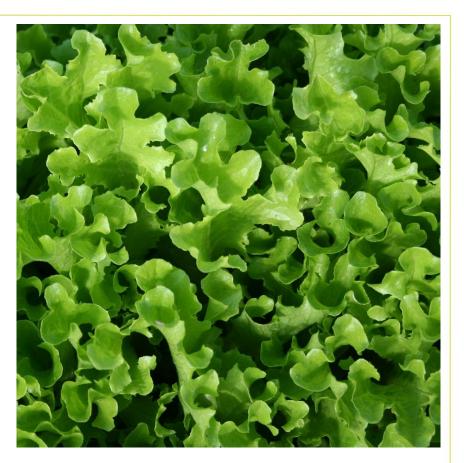

### **General Description:**

A light green, very upright, well textured frilly oakleaf variety. Leaves are thick and waxy with shallow lobes and superb crunchy texture. Good for processing after de-coring. Upright, frilly crunchy leaves suits pre-pack, equally suited to whole head and baby leaf production. Excellent field mildew resistance.