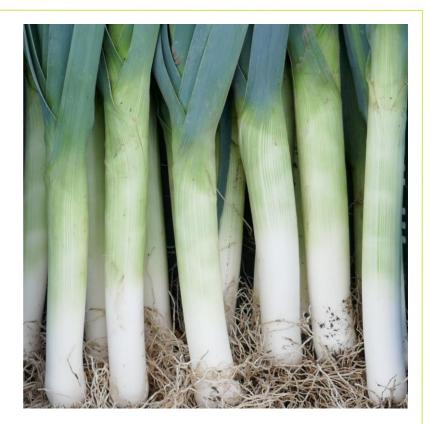

## **General Description:**

It has long shank with a dark green colour, good uniformity and it is high yielding. It is upright and has good cleaning ability. Suitable for main season growing period.

| Profile:    |                  |                   |              |                |            |
|-------------|------------------|-------------------|--------------|----------------|------------|
| Earliness   | 7                |                   | Habit        | 8              |            |
| Leaf Colour | 8                |                   | Shaft Length | 7-8            |            |
|             |                  |                   |              |                |            |
| Key:        |                  |                   |              |                |            |
| Earliness   | 1 = slow growing | 10 = fast growing | Habit        | 1 = less erect | 10 = erect |
| Leaf colour | 1 = light green  | 10 = dark green   | Shaft length | 1 = short      | 10 = long  |