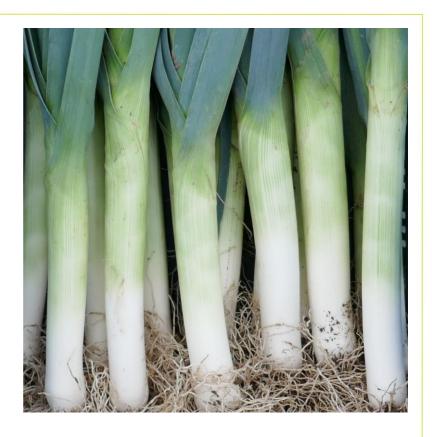

## **General Description:**

It has long shank with a dark green colour, good uniformity and it is high yielding. It is upright and has good cleaning ability. Suitable for main season growing period.