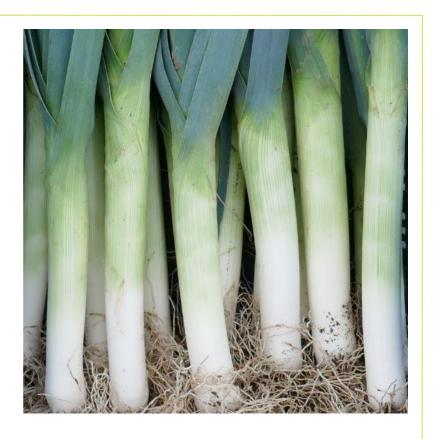

## **General Description:**

It has long shank with a dark green color, good uniformity and it is high yielding. It is upright and has good cleaning ability. Suitable for main season growing period.