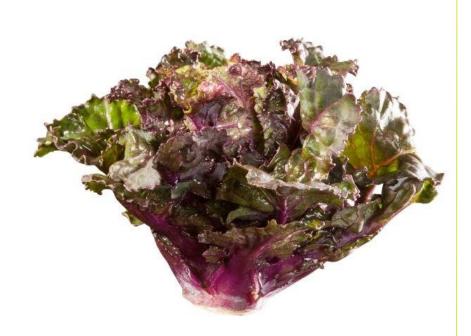

## **General Description:**

Mistletoe has exceptional maturity up the stem, this is the tallest of the three Kalettes® varieties and will produce high yields of tasty Kalettes® for the all-important Christmas period, remaining in top quality throughout the whole of November and December.

## **Profile:**

Cropping Period: Days to Maturity: Sprout Colour: November through December 240 Green, Red and bi-color

The information that has been provided is an average of the data gathered from various trial locations. Please be aware that variations in the growing environment and climatic conditions can render this information inaccurate, it is intended for general guidance only.