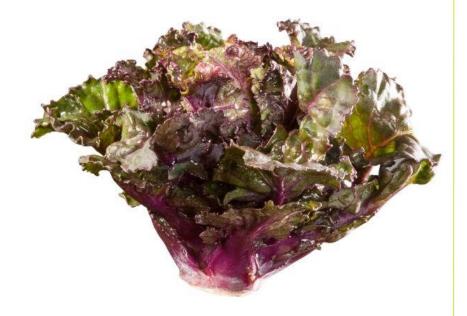

## **Kalettes®**

## **Christmas Rose F1**

**HYBRID** 

## **General Description:**

Christmas Rose has exceptional maturity up the stem, this is the tallest of the three Kalettes® varieties and will produce high yields of tasty Kalettes® for the all-important Christmas period, remaining in top quality throughout the whole of November and December.

## **Profile:**

| Cropping Period:  | November through December |
|-------------------|---------------------------|
| Days to Maturity: | 240                       |
| Sprout Colour:    | Green, Red and bi-colour  |