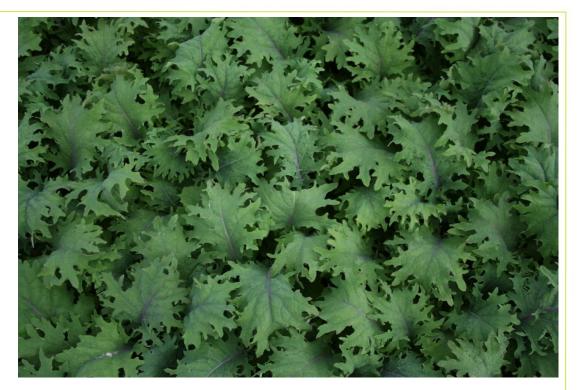

## Kale Red Russian Kale

## **General Description:**

Tender colourful, speciality for bunching and baby leaf. Leaves are flat with red purple / red veins, colour intensifies with the cooler temperature.