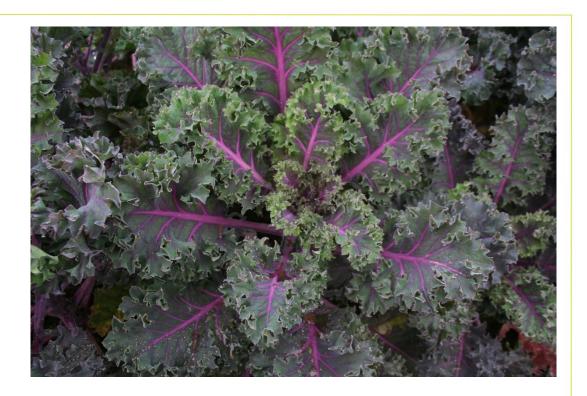

# Midnight Sun

## **General Description:**

This stunning new kale variety has a deep red textured leaf and a striking pink mid vein running throughout the leaf. Suitable for multiple cuts, this variety is very versatile. It is the best variety for use as a baby leaf kale but also works well as a mature plant.

### **Profile:**

| Plant Type          | Coloured Kale             | Leaf Uniformity:          | 4 |
|---------------------|---------------------------|---------------------------|---|
| <b>Leaf Colour</b>  | Pink veins, green leaf    | <b>Bolting Tolerance:</b> | 4 |
| <b>Leaf Texture</b> | Medium curled leaf margin | Cold Tolerance:           | 4 |