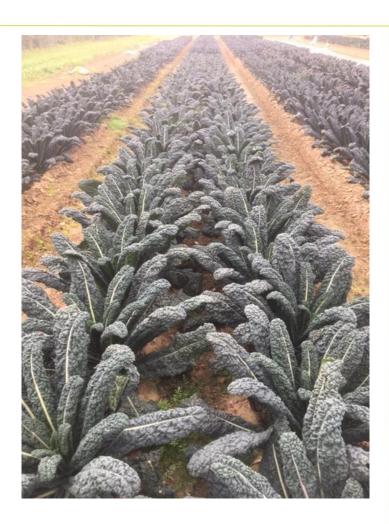

## Kale Mamba F1

Hybrid

## **General Description:**

Mamba F1 has an upright plant habit with good uniform, narrow leaves. It is high yielding and has excellent vigor. It is great for multiple harvests. Mamba F1 has also shown good tolerance to foliar diseases.