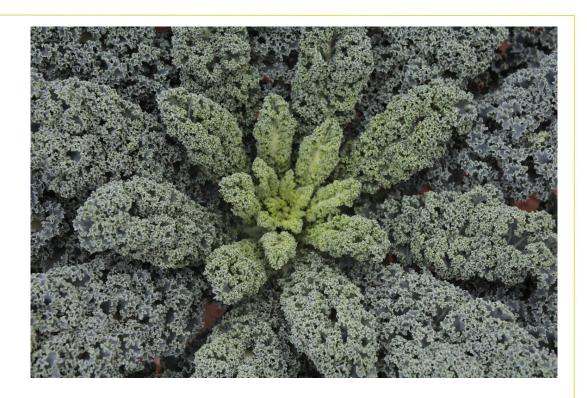

## **General Description:**

Eden is the first F1 hybrid green curly kale from Tozer Seeds. Particularly suitable for bunching due to the long petiole and refined leaf shape. This variety has excellent yields and field performance under a range of conditions.