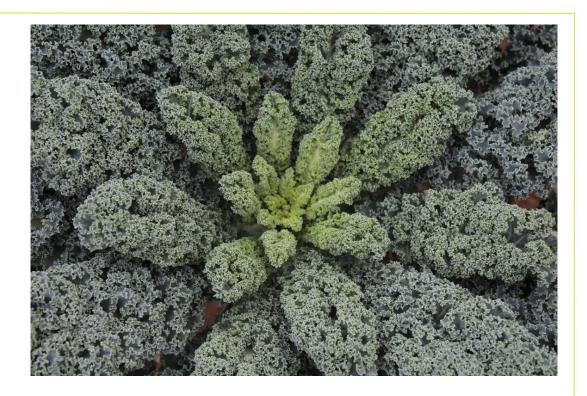

## **General Description:**

Eden is the first F1 hybrid green curly kale from Tozer Seeds. Particularly suitable for bunching due to the long petiole and refined leaf shape. This variety has excellent yields and field performance under a range of conditions.