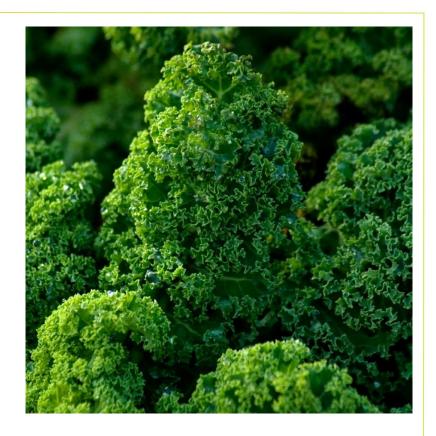

# **Dwarf Green Curled - Afro**

## **General Description:**

Tozer Seeds' selection of Dwarf Green which stands severe winter weather extremely well. Good uniformity for this open pollinated variety.