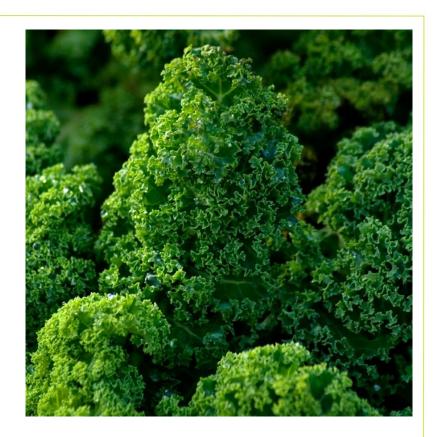

## **Dwarf Green Curled - Afro**

## **General Description:**

Tozer Seeds selection of Dwarf Green which stands severe winter weather extremely well. Good uniformity for this open pollinated variety.