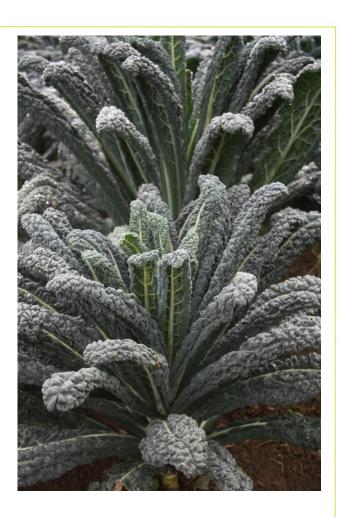

## Kale **Black Magic**

## **General Description:**

This is a fantastic British bred variety of the very popular Black Kale (Cavolo Nero) with vastly improved uniformity and plant habit. Black Magic has striking dark, narrow, well textured leaves and improved bolting resistance and cold tolerance.