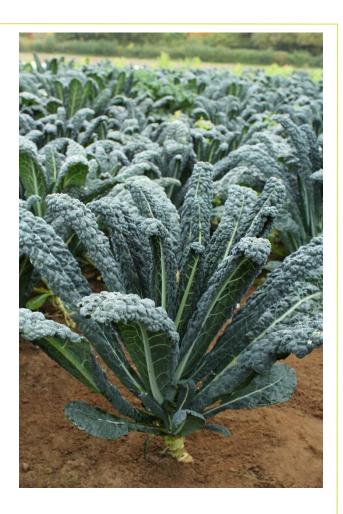

## **General Description:**

The F1 hybrid cavolo nero has very uniform, thin, dark and well textured leaves which are perfect for bunching. This plant has a neat, rosette shaped plant habit which is easy to harvest. This variety is cold weather resistant and can stand tougher conditions. Bolt resistance is also high for this variety.