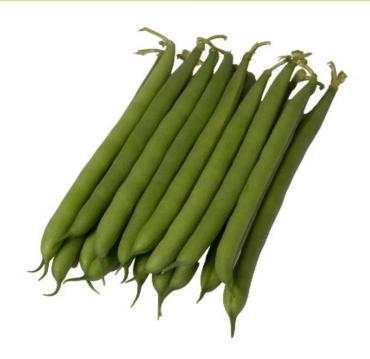

## **Dwarf French Beans Sintra**

## **General Description:**

Mid to late season variety, Medium Fine beans.

## **Profile:**

| Colour            | Medium Green  | Sow                       | May onwards                                                                                                        |
|-------------------|---------------|---------------------------|--------------------------------------------------------------------------------------------------------------------|
| <b>Pod Length</b> | 12cm          | Harvest                   | July-October                                                                                                       |
| Sieve size        | 70%, 9-10.5mm | Suggested Density         | 320,000-400,000 per hectare                                                                                        |
| Туре              | Medium Fine   | <b>Disease Resistance</b> | HR Bean Common Mosaic Virus                                                                                        |
|                   |               |                           | HR Pseudomonas savastanoi<br>pv.phaseolicola<br>HR Colletotrichum lindemuthianum<br>L. (race Lambda) – Anthracnose |