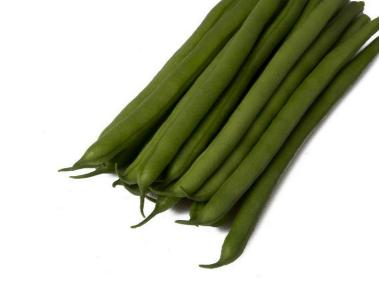

## Dwarf French Beans Kysia

## **General Description:**

Our best-selling very fine dark green bean. Suitable for both fresh market and processing. Available as treated seed or organic, in quantities 1 million plus

## **Profile:**

Colour Pod Length Sieve size Type Medium Green 12cm 70%, 6.5-8 mm Very fine Sow Suggested Density Disease Resistance

May onwards 320,000-400,000 per hectare HR Bean Common Mosaic Virus HR Pseudomonas syringae pv phaseolicola (race 6) - Halo Blight HR Colletotrichum lindemuthianum L. (race Lambda) – Anthracnose