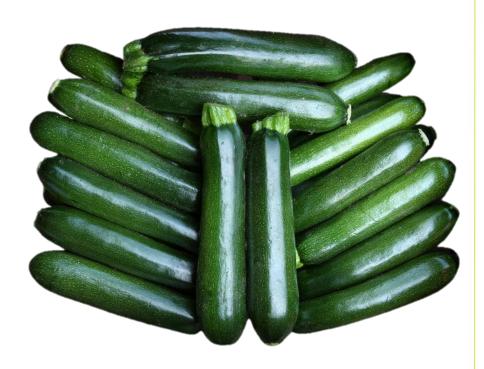

### **General Description:**

High yielding variety. Dark green, glossy fruits produced on very compact, completely spineless plants making it easy to pick.

#### **Profile:**

| Plant habit:      | Open | Fruit Uniformity: | 4           |
|-------------------|------|-------------------|-------------|
| Days to Maturity: | 50   | Fruit Colour:     | 4           |
| Spines:           | 5    | Fruit Shape:      | Cylindrical |
| Flower Scar:      | 3    |                   |             |