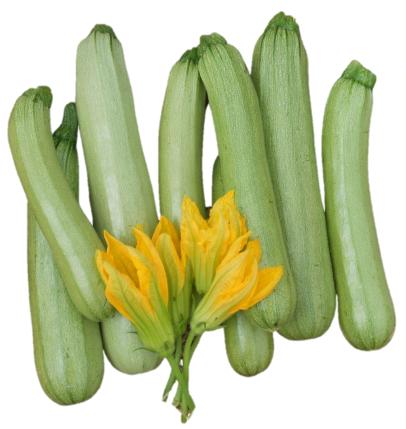

### **General Description:**

High yields of very pale green 'white' fruit which have higher dry matter content than standard dark green varieties, resulting in superb eating quality.

#### **Profile:**

| Plant habit:      | Open - bush | Fruit Uniformity: | 4                      |
|-------------------|-------------|-------------------|------------------------|
| Days to Maturity: | 60          | Fruit Colour:     | 2 - Pale green 'white' |
| Spines:           | 4           | Fruit Shape:      | Cylindrical            |
| Flower Scar:      | 5           |                   |                        |