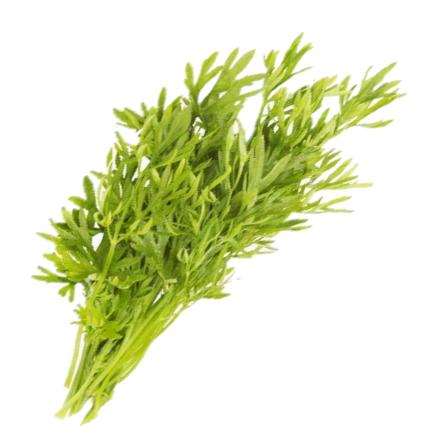

## **General Description:**

Developed by Tozer Seeds to have frilly leaves and a subtle taste. Confetti is Ideal for bunching and for use as a garnish. Its unique shape means that it is less susceptible to leaf damage than other corianders.

## **Profile:**

| Leaf Shape      | Fine and highly serrated, appearance of carrot tops.                     |
|-----------------|--------------------------------------------------------------------------|
| Seed size       | Small – but ideal for leaf production not seed.                          |
| Flavour profile | Sweeter, milder flavour                                                  |
| Remarks         | The intricate foliage makes Confetti suitable for baby leaf, mixed salad |
|                 | packs and as a garnish. Less prone to leaf blemish issues                |