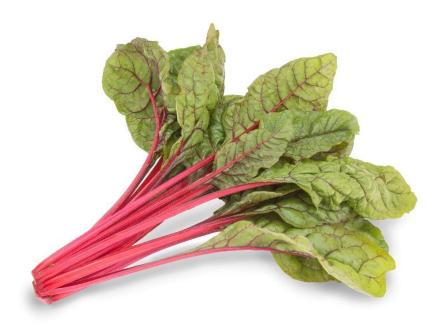

## **General Description:**

Rounder leaf than standard Rhubarb Chard with intense red veining, as with Elite this variety has far fewer green 'off-types' than the standard. Mainly grown for baby leaf production, similar to Elite at baby leaf stage but as it matures Intense has a slightly lighter green leaf. Good upright habit and uniformity

## **Profile:**

| Leaf color    | Green  | Туре             | Open pollinated                     |
|---------------|--------|------------------|-------------------------------------|
| Vein color    | Red    | Days to maturity | 30 days baby leaf, 58-6 days mature |
| Petiole color | Red    | Remarks          | Intense has intense red veins       |
| Leaf texture  | Rugose |                  |                                     |