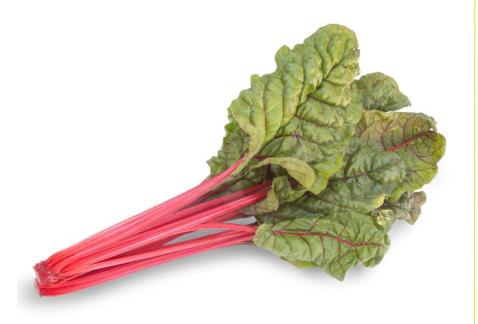

## **General Description:**

Rounder leaf than standard Rhubarb Chard with intense red veining, as with Intense this variety has far fewer green 'off-types' than the standard. Mainly grown for baby leaf production, similar to Intense at baby leaf stage but as it matures Intense has a slightly darker green leaf. Good upright habit and uniformity.

## **Profile:**

| <b>Leaf Colour</b>    | Green  | Туре             | Open pollinated                     |
|-----------------------|--------|------------------|-------------------------------------|
| Vein colour           | Red    | Days to maturity | 30 days baby leaf, 58-6 days mature |
| <b>Petiole Colour</b> | Red    | Remarks          | Elite is more rugose than standard  |
| Leaf texture          | Rugose |                  | Rhubarb chard                       |