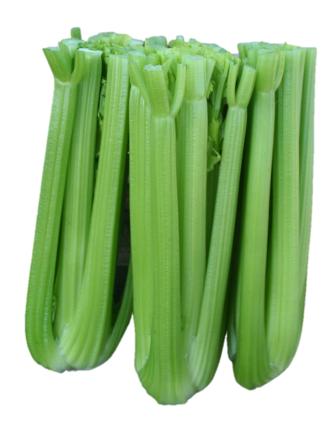

## Octavius F1

Hybrid

### **General Description:**

A mid green hybrid, medium height, bold and high yielding. Good results in late season. Sweet flavour. Can also be used for greenhouse production.