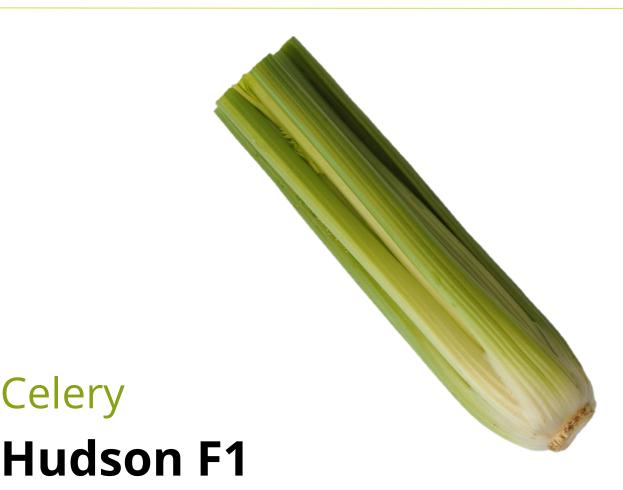

## **General Description:**

Celery

A main season onward variety which has outstanding yield and high petiole count. It has high field holding ability and shows excellent tolerance to Fusarium.

## **Profile**

| Maturity Slot:              | Main season onwards | Petiole colour:         | 4  |
|-----------------------------|---------------------|-------------------------|----|
| Height to 1st knuckle (cm): | 31                  | Petiole texture:        | 4  |
| Resistance to bolting:      | 2                   | Resistance to Fusarium: | HR |