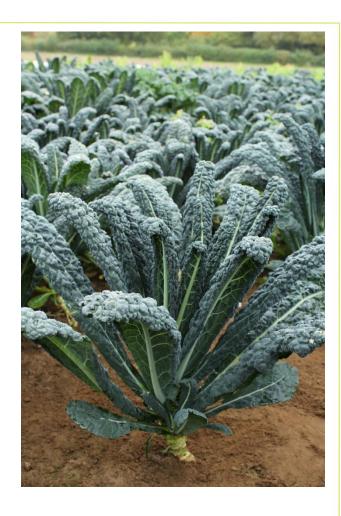

## Cavolo Nero Raven F1

Hybrid

## **General Description:**

Raven F1 has very uniform, thin, dark and well textured leaves which are perfect for bunching and also help ensure the plant is less susceptible to wind damage compared to OP types. This plant has a neat, rosette shaped uniform plant habit which is easy to harvest.