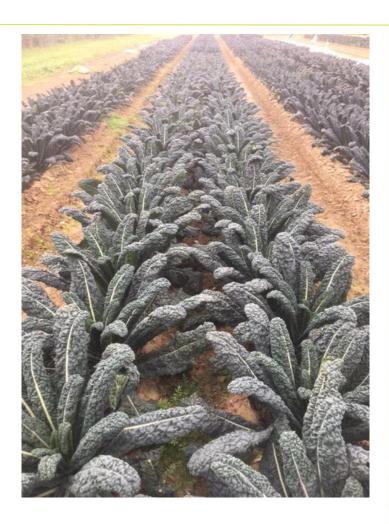

## **General Description:**

Mamba F1 has a very upright plant habit with uniform wide leaves, high yields and excellent vigour. It is an ideal variety to grow for processing and has improved cold and wind tolerance. Mamba has tolerance to foliar diseases and is good for second harvests.