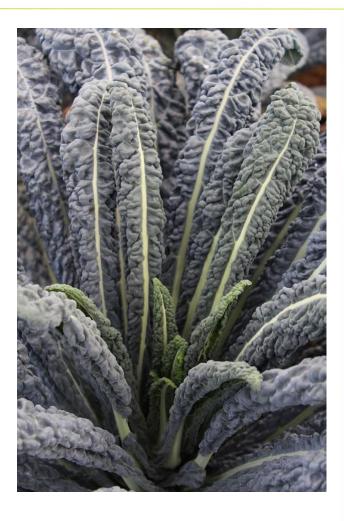

## Cavolo Nero **Ebony F1**

**HYBRID** 

## **General Description:**

Ebony F1 is our latest cavolo nero variety. It has a good upright plant shape with dark leaves which produce good yields. This variety has demonstrated good cold and bolt tolerance and is winter hardy. Like Cobra, it produces a good second growth after harvest. Ebony is a versatile variety with leaves suited for both pre-pack and processing.