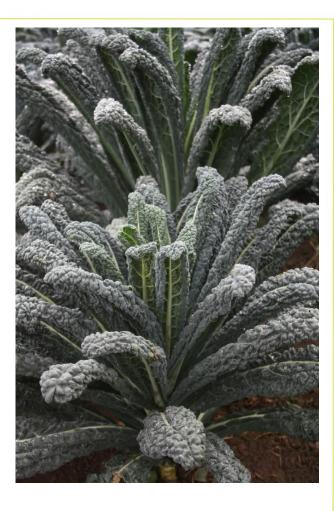

## **General Description:**

Black Magic is an excellent OP selection of cavolo nero. It has improved winter hardiness, darker more savoyed leaves and more uniform plant habit than traditional selections. Ideal for use in baby leaf productions but also suitable for pre-pack and processing.