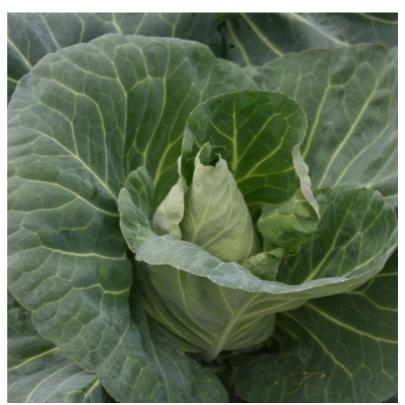

## **General Description:**

Hybrid variety for hearts production in spring and autumn, as well as greens production for spring, summer and autumn. Outer leaves are an attractive dark green with bright green inner head. Excellent pointed head shape (height 25-30cm) & very good internal fill with short core (less than 35%). It has good wrapper leaves, inner leaves are tender and crunchy, and have an excellent sweet and mild cabbage flavour. Good field holding. Very uniform in trials in UK & Southern Europe.