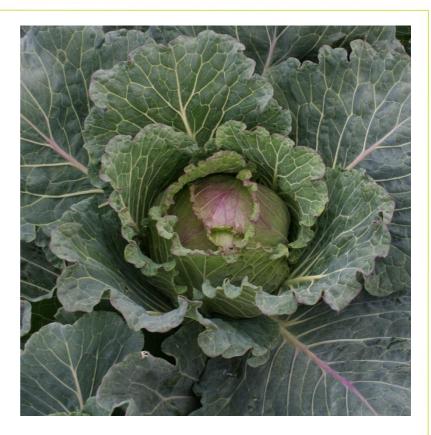

## Cabbage Noelle F1

HYBRID

## **General Description:**

Maturing from mid-October. Noelle is long standing with good head weight and colour. Ideal size for retail packs

## **Profile:**

Maturity from planting: Harvest Season: Head weight (Kg) Head Colour: Features: 120 days approx. End of October 1.0 - 2.0 kg Light green and light purple Stands well

The information that has been provided is an average of the data gathered from various trial locations. Please be aware that variations in the growing environment and climatic conditions can render this information inaccurate, it is intended for general guidance only.