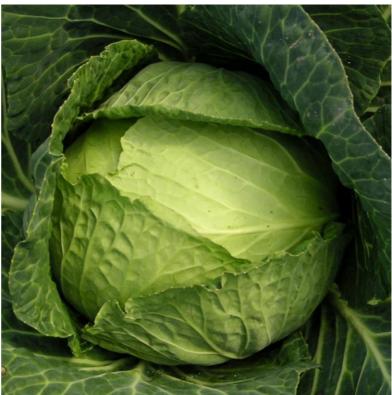

## **General Description:**

Very hardy, attractive heads with slightly savoyed foliage weighing on average 1kg and maturing October to March. Very good shape and colour with excellent culinary qualities, making this variety a great choice for growers.

## **Profile:**

Maturity from planting: Harvest Season: Head weight (Kg) Head Colour: Features: 130 days approx.October - March1.0 - 1.5 kgLight/dark greenCompact good all round with short core

The information that has been provided is an average of the data gathered from various trial locations. Please be aware that variations in the growing environment and climatic conditions can render this information inaccurate, it is intended for general guidance only.