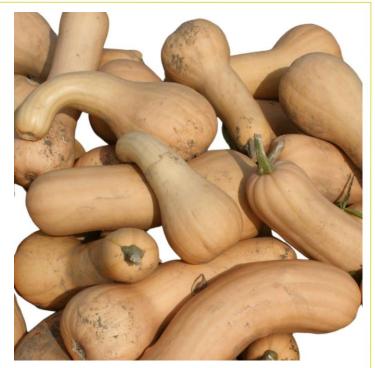

## **Butternut Squash**

#### **General Description:**

Large fruited processing type. Large vigorous plants. Relatively late maturing.

#### **Profile:**

| Туре:       | Butternut  | Colour:  | Buff       |
|-------------|------------|----------|------------|
| Plant Type: | Vine       | Product: | Processing |
| Weight:     | 2.5 - 3 kg |          |            |