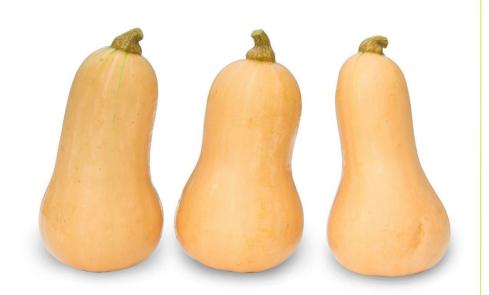

## **Butternut Squash**

## **General Description:**

High yield of very dark straight fruits. Erect plant, open habit, easy to pick with very few spines. Commercial trials have shown wide adaptability for the UK and European markets.

## **Profile:**

| Туре:             | Traditional Butternut | Skin finish / Colour: | Smooth / Dark-tan |
|-------------------|-----------------------|-----------------------|-------------------|
| Days to Maturity: | 90 days (approx.)     | Flesh Colour:         | 4                 |
| Plant Habit:      | Reduced vine          | Cavity size:          | 3                 |
| Fruit per plant:  | 4-5                   | Product:              | Processing        |
| Weight:           | 1 – 1.5 kg            |                       |                   |
|                   |                       |                       |                   |