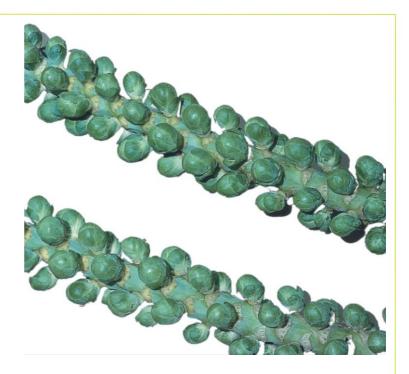

## **General Description:**

Tall, erect, late midseason variety with strong root system. Medium size smooth buttons of excellent flavour. Intermediate resistance to powdery mildew.

## **Profile:**

End of November to mid-January **Cropping Period:** 

**Days to Maturity:** 240 **Sprout Colour:** Green

The information that has been provided is an average of the data gathered from various trial locations. Please be aware that variations in the growing environment and climatic conditions can render this information inaccurate, it is intended for general guidance only.