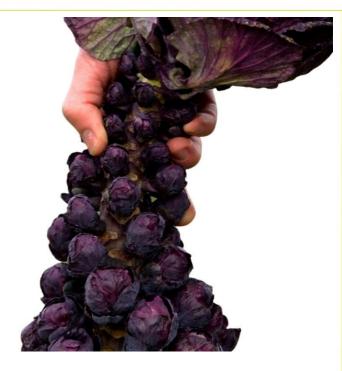

## **General Description:**

Specialist variety producing red sprouts which improve in color after cold weather. In our opinion the best red variety available.

## **Profile:**

| Туре:             | Open Pollinated         |
|-------------------|-------------------------|
| Cropping Period:  | October to mid-December |
| Days to Maturity: | 210                     |
| Sprout Color:     | Red                     |