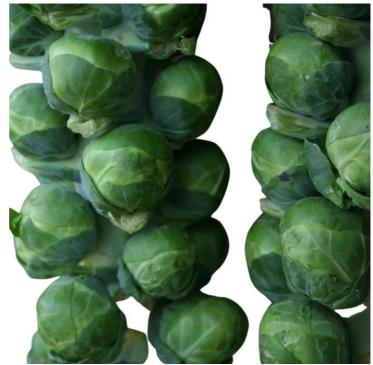

## **General Description:**

A midseason variety maturing before Trafalgar. Has excellent holding ability with firm, smooth, dark green, sweet tasting buttons. Shows intermediate downy mildew and ringspot resistance.

## **Profile:**

October-November **Cropping Period:** 

**Days to Maturity:** 210 **Sprout Colour:** Green

The information that has been provided is an average of the data gathered from various trial locations. Please be aware that variations in the growing environment and climatic conditions can render this information inaccurate, it is intended for general guidance only.