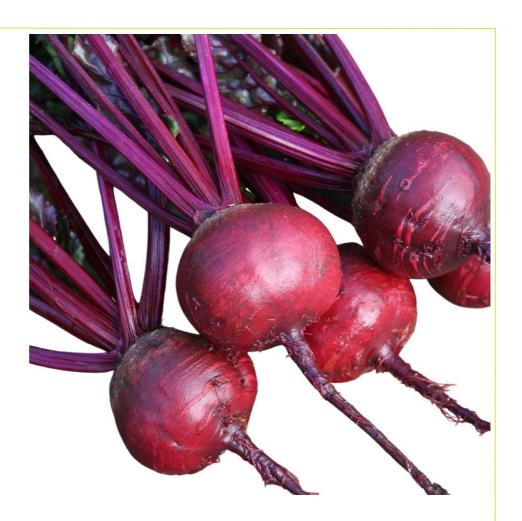

## **General Description:**

Renowned Tozer Seed's Boltardy selection, smooth skinned, round roots with excellent internal colour. Slow bolting so can be used for an early crop.

## **Profile:**

Multigerm (more than one seed per fruit) **Seed type** 

Open Pollinated Type

**Bolt Resistance** High

Flesh Colour Deep red Round/globe Shape

The information that has been provided is an average of the data gathered from various trial locations. Please be aware that variations in the growing environment and climatic conditions can render this information inaccurate, it is intended for general guidance only.