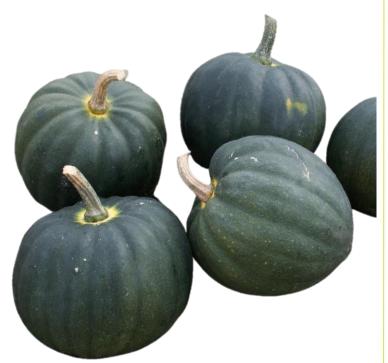

## **General Description:**

High yield of very dark straight fruits. Erect plant, open habit, easy to pick with very few spines. Commercial trials have shown wide adaptability for the UK and European markets.

## **Profile:**

| Days to Maturity: | 80 US days | Fruit Uniformity | Hybrid                       |
|-------------------|------------|------------------|------------------------------|
| Plant Habit:      | Bush       | Fruit Shape      | Acorn/Scalloped              |
| Diameter          | 12 cm      | Fruit Colour     | Jet black with a golden star |
| Weight:           | 750 g      |                  | around the stem attachment.  |